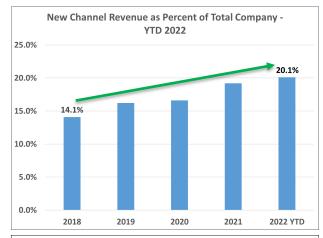

## **Growth in Specialized Markets**

### **Increased Push into Specialized Markets**

- Product life cycles tend to be longer
- Technology more stable
- Less competition and more stable pricing
- Highly fragmented end markets
- Expansive customer lists with blue-chip accounts