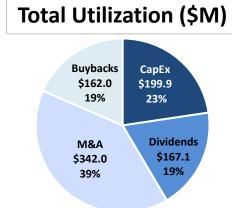

## **SMP Cash Utilization**

### **Total invested for:**

**Growth = 62%** 

### **Shareholder Returns**

= 38%