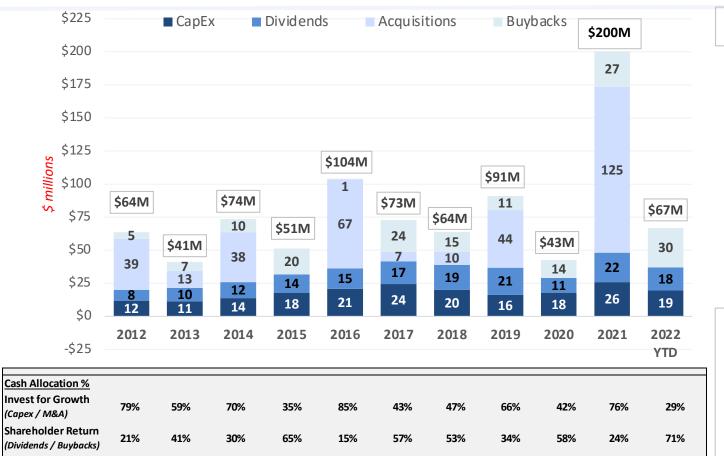

## **SMP Cash Utilization**

### **Total invested for:**

**Growth = 62%** 

### **Shareholder Returns**

= 38%