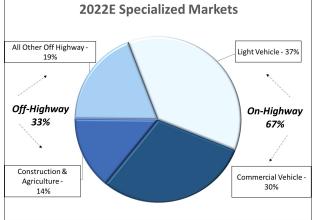

## **Growth in Specialized Markets**

### **Increased Push into Specialized Markets**

- Product life cycles tend to be longer
- Technology more stable
- Less competition and more stable pricing
- Highly fragmented end markets
- Expansive customer lists with blue-chip accounts